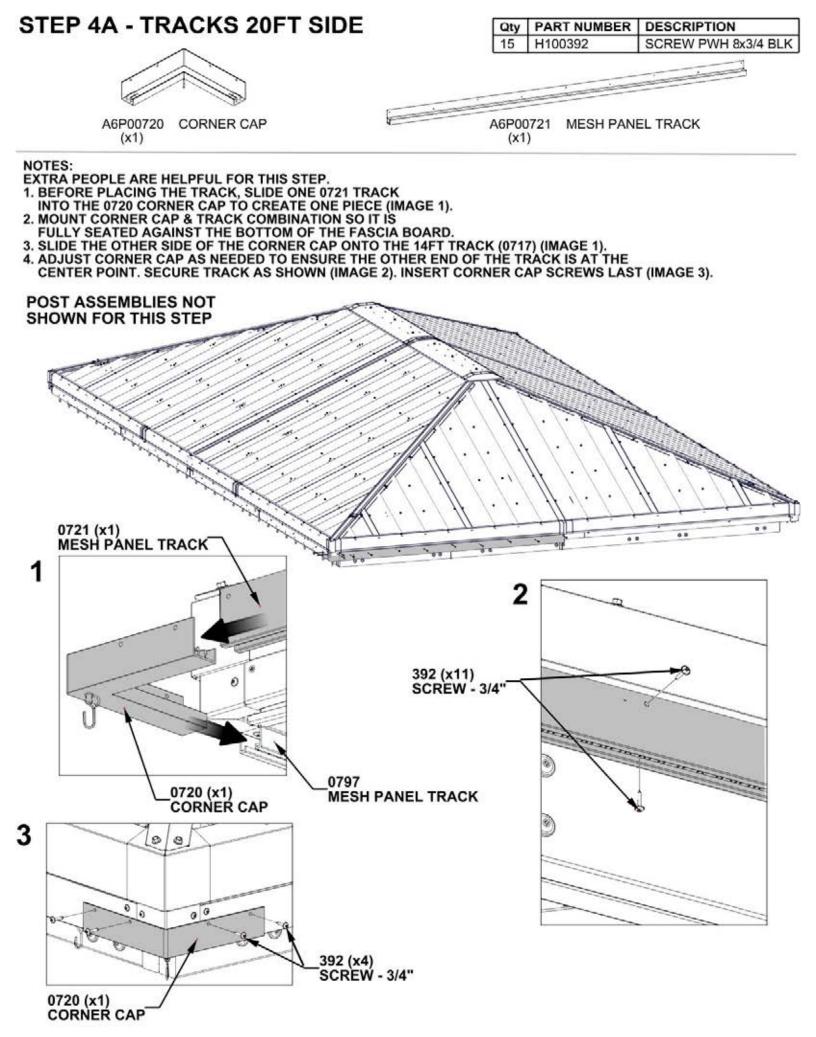

### **STEP 4B - HOOKS 12FT SIDE**

A6P00535 MESH PANEL HOOK (x18)

#### NOTES:

- 1. INSERT 18 HOOKS INTO THE TRACK. NOTE: INSERT HOOKS BEFORE ATTACHING SECOND TRACK. 2. REPEAT STEP 4A FOR SECOND 0721 TRACK & 0720 CORNER CAP. 3. AFTER TRACKS ARE ATTACHED, SPACE HOOKS EVENLY. (9 PER TRACK) 4. REPEAT STEPS 4A AND 4B FOR OPPOSITE 12 FT SIDE.