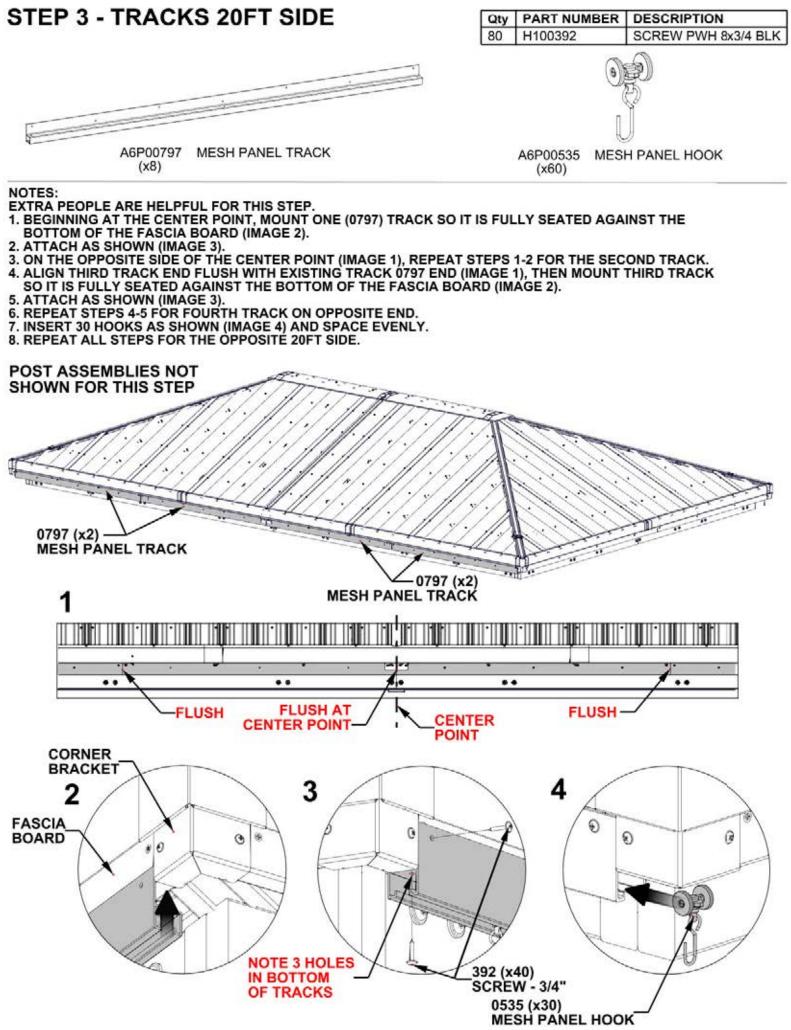

### **STEP 1 - TIES**

QtyPART NUMBERDESCRIPTION12H100478WASHER FLAT 8x27 BLK12H100392SCREW PWH 8x3/4 BLK

NOTES: • ATTACH EACH MESH PANEL TIE TO THE POST ASSEMBLY AS SHOWN BELOW.