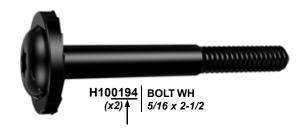

### **STEP 1 - TIES**

QtyPART NUMBERDESCRIPTION12H100478WASHER FLAT 8x27 BLK12H100392SCREW PWH 8x3/4 BLK

NOTES: • ATTACH EACH MESH PANEL TIE TO THE POST ASSEMBLY AS SHOWN BELOW.