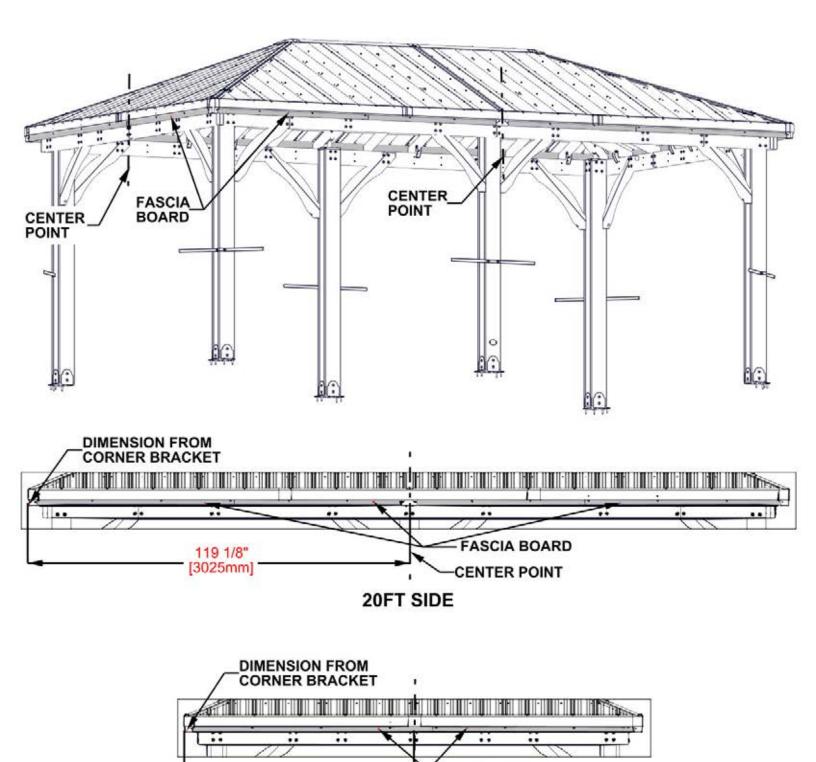

## **STEP 2 - MEASURE**

#### NOTES:

EXTRA PEOPLE ARE HELPFUL FOR THIS STEP.

• MEASURE & MARK CENTER ON ALL FOUR SIDES OF FASCIA BOARD.

12FT SIDE

72 1/8" [1832m **FASCIA BOARD** 

CENTER POINT