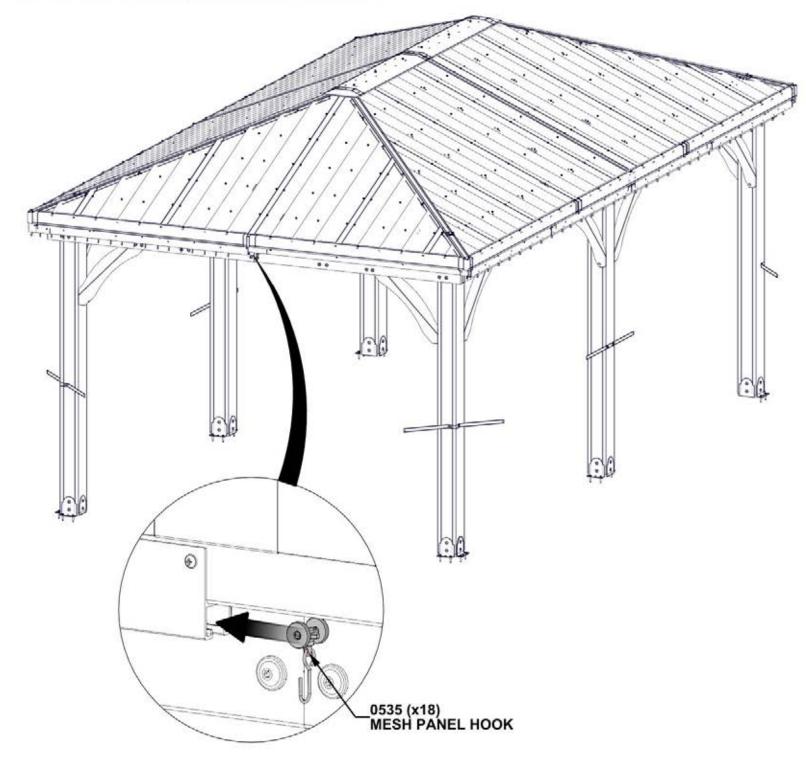

### **STEP 4B - HOOKS 12FT SIDE**

A6P00535 MESH PANEL HOOK (x18)

#### NOTES:

- 1. INSERT 18 HOOKS INTO THE TRACK. NOTE: INSERT HOOKS BEFORE ATTACHING SECOND TRACK. 2. REPEAT STEP 4A FOR SECOND 0721 TRACK & 0720 CORNER CAP. 3. AFTER TRACKS ARE ATTACHED, SPACE HOOKS EVENLY. (9 PER TRACK) 4. REPEAT STEPS 4A AND 4B FOR OPPOSITE 12 FT SIDE.