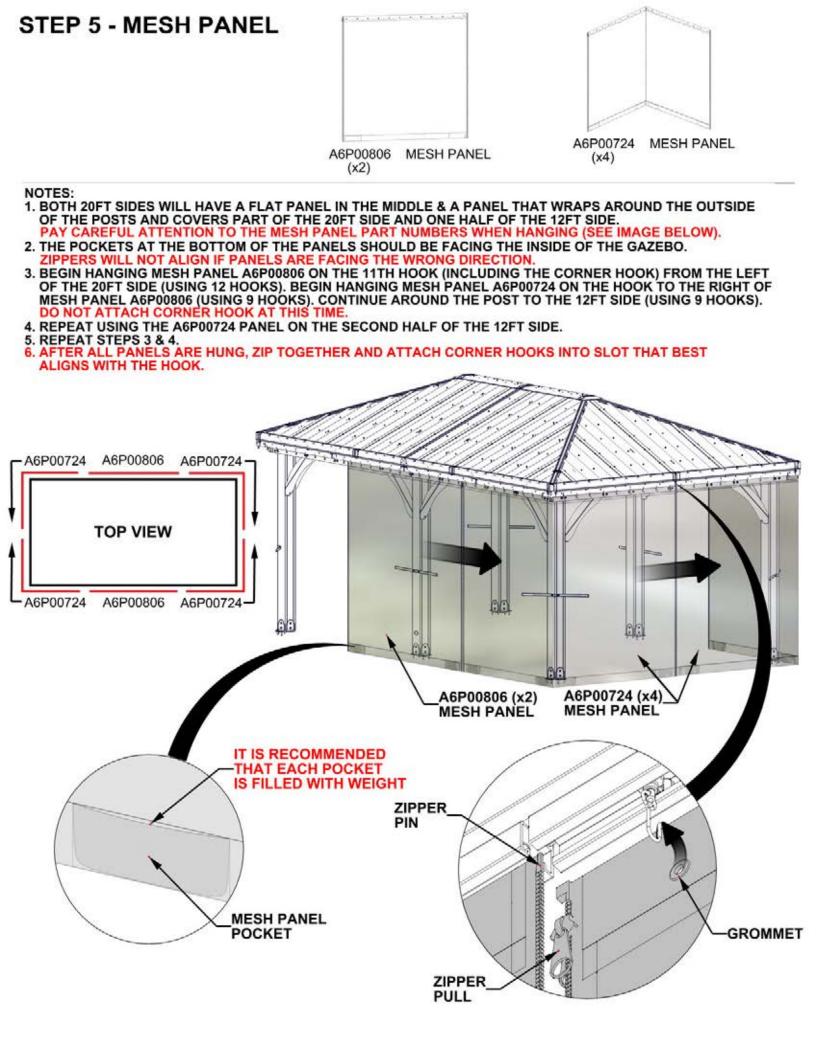

### **STEP 1 - TIES**

QtyPART NUMBERDESCRIPTION12H100478WASHER FLAT 8x27 BLK12H100392SCREW PWH 8x3/4 BLK

NOTES: • ATTACH EACH MESH PANEL TIE TO THE POST ASSEMBLY AS SHOWN BELOW.