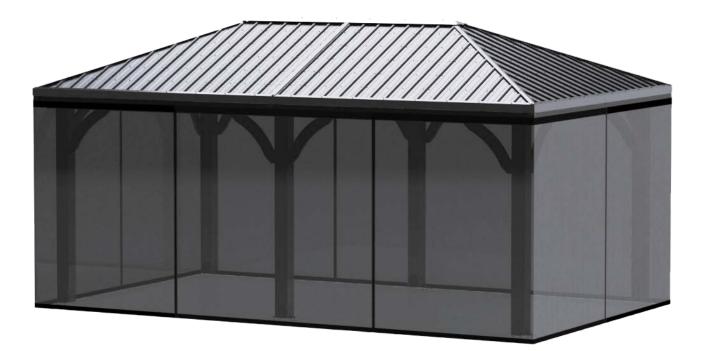

# 20x12 BARRINGTON MOSQUITO MESH KIT MODEL # : 9230156

Please visit www.backyarddiscovery.com For the most up to date assembly manual, to register your product, or to order replacement parts Para obtener instrucciones en español, visite www.backyarddiscovery.com