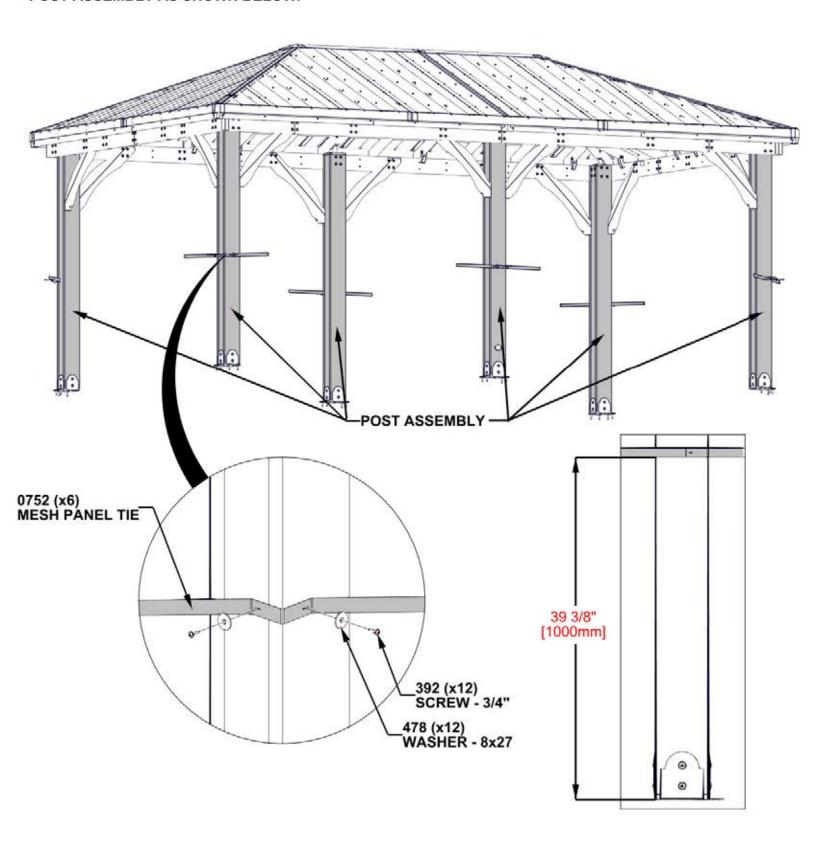

### **STEP 1 - TIES**

QtyPART NUMBERDESCRIPTION12H100478WASHER FLAT 8x27 BLK12H100392SCREW PWH 8x3/4 BLK

NOTES: • ATTACH EACH MESH PANEL TIE TO THE POST ASSEMBLY AS SHOWN BELOW.