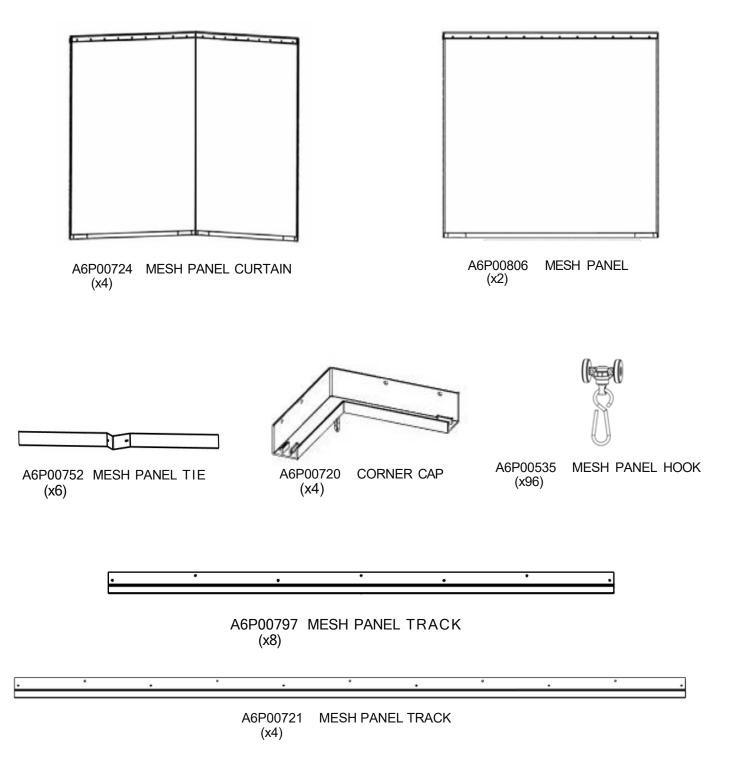

### **OWNER'S MANUAL - PARTS IDENTIFICATION**

### HARDWARE COMPONENTS (NOT TO SCALE)

H100392 SCREW PWH BLK (x152) #8x3/4

H100478 WASHER BLK (x12) 8x27

ACCESSORY COMPONENTS (NOT TO SIZE)

### **STEP 1 - TIES**

QtyPART NUMBERDESCRIPTION12H100478WASHER FLAT 8x27 BLK12H100392SCREW PWH 8x3/4 BLK

NOTES: • ATTACH EACH MESH PANEL TIE TO THE POST ASSEMBLY AS SHOWN BELOW.

### **STEP 4B - HOOKS 12FT SIDE**

A6P00535 MESH PANEL HOOK (x18)

#### NOTES:

- 1. INSERT 18 HOOKS INTO THE TRACK. NOTE: INSERT HOOKS BEFORE ATTACHING SECOND TRACK. 2. REPEAT STEP 4A FOR SECOND 0721 TRACK & 0720 CORNER CAP. 3. AFTER TRACKS ARE ATTACHED, SPACE HOOKS EVENLY. (9 PER TRACK) 4. REPEAT STEPS 4A AND 4B FOR OPPOSITE 12 FT SIDE.